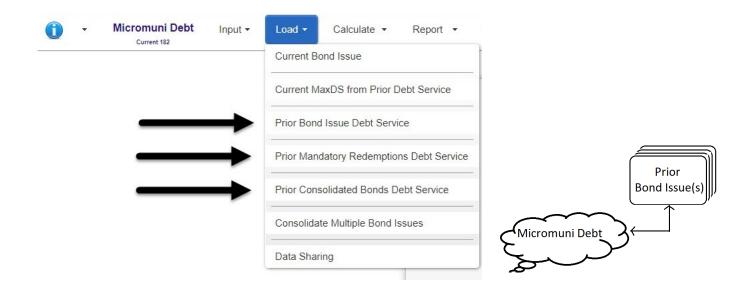

### **Prior Bond Issue**

The "Prior Bond Issue" is the work area where bond information, previously saved, can be loaded, through the "Load" menu item and "Prior Bond Debt Service" submenu item. The "Prior Bond Issue" can be used for bond issue comparisons with the "Current Bond Issue" or used for wraparound bond solutions so that the combination of the Current and Prior Bond Issues provide a desired debt service.

Additionally, using the "Load" menu item and "Consolidate Multiple Bond Issues" submenu item you can consolidate several bond issues into one set of cash flows and load it in the prior issue workspace. This feature is very helpful in advanced refunding's when you are evaluating various combinations of prior debt service.

|               | Load - Calculate - Report -              |
|---------------|------------------------------------------|
|               | Current Bond Issue                       |
|               | Current MaxDS from Prior Debt Service    |
|               | Prior Bond Issue Debt Service            |
|               | Prior Mandatory Redemptions Debt Service |
|               | Prior Consolidated Bonds Debt Service    |
| $\rightarrow$ | Consolidate Multiple Bond Issues         |
|               | Data Sharing                             |