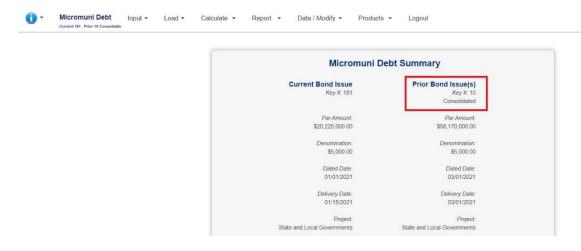

## After selecting Consolidated Bonds #10, the Current and Prior Summary Page will be displayed.