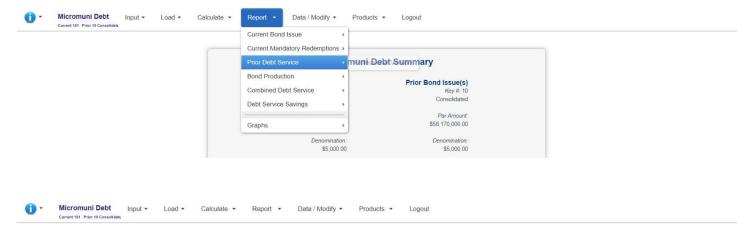

## To view the Consolidated Bonds Debt Service, use the "Report" menu item, "Prior Debt Service" submenu item.