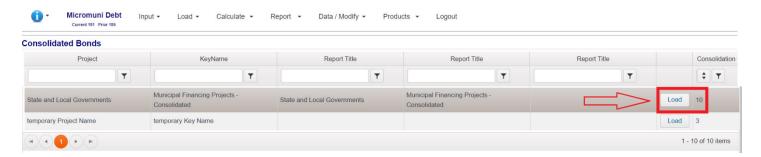

### The list of bonds that have been consolidated looks as follows:

We are selecting Consolidated Bonds Debt Service #10. The consolidation number 10 is associated with a list of bonds that were consolidated. The associated list number is also 10 and will be discussed in the "Consolidate Multiple Bond Issues" documentation.