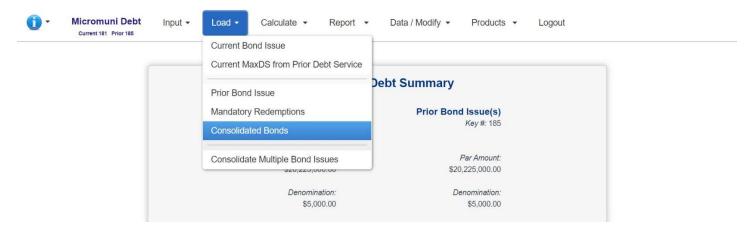

## **Load – Consolidated Bonds**

Micromuni uses the "Load" menu item, "Consolidated Bonds" submenu item, to load previously consolidated cash flows of bond issues, bond redemptions or one or more sets of consolidated bonds into the "Prior Workspace". The "Consolidated Bonds" debt service was already created using the "Load" menu item, "Consolidate Multiple Bond Issues" submenu item, which is documented in another section.

### The list of bonds that have been consolidated looks as follows:

We are selecting Consolidated Bonds Debt Service #10. The consolidation number 10 is associated with a list of bonds that were consolidated. The associated list number is also 10 and will be discussed in the "Consolidate Multiple Bond Issues" documentation.